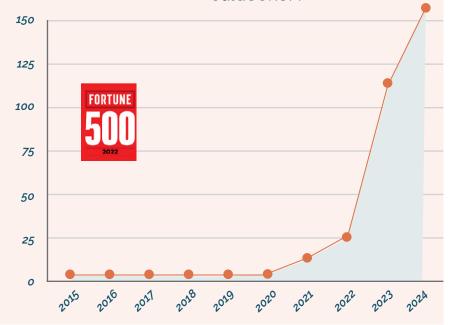

When we started OutQUORUM almost a decade ago, our mission was clear: to ensure that LGBTQ+ leaders have a seat at the table where critical decisions are made. In 2015, the landscape for board diversity was narrow, and the inclusion of LGBTQ+ identities in boardrooms was not a conversation. In fact, when we launched OutQUORUM, only two companies in the Fortune 500 included LGBTQ+ in their board diversity metrics. Just two. So, ever the pragmatic change-makers, we wrote the first-ever LGBTQ+ inclusive board policy and asked companies to do better. And they have.

In the Fortune 500 alone, 155 companies now include LGBTQ+ in their board diversity policies—a staggering 78x increase since we began this journey. That ultimately led to the Nasdaq Rule, which Out Leadership helped shape, which has driven a remarkable 15x increase in LGBTQ+ diversity policies across listed companies since its implementation (1,691 Nasdaq-listed companies are

### 155 Fortune 500 companies have LGBTQ+ inclusive board diversity policies (31%).

That's **1.4X** more than last year.

And **78x** more than when Out Leadership started OutQUORUM<sup>13.</sup>