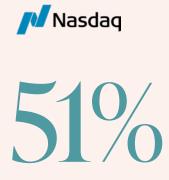

31.6% of Fortune 1000 companies have LGBTQ+ inclusive board diversity policies, with at least 74 out of 7,767 board seats held by LGBTQ+ individuals (less than 1%).

51% of Nasdaq companies have LGBTQ+ board diversity policies, compared to 49.9% in 2023 and only 4.2% before the implementation of the Nasdaq Rule in 2022. The Nasdaq Rule catalyzed a 12x increase between 2022-2023, followed by steady progress the following year.

# Key Findings Nasdaq

of Nasdaq companies 51% have LGBTQ+ board diversity policies.

| Nasdaq Exchange<br>(3.344 companies) | LGBTQ+   | Gender | Race   | Ethnicity | National<br>Origin | Age    |
|--------------------------------------|----------|--------|--------|-----------|--------------------|--------|
| 2024 Total                           | 1691     | 2180   | 2140   | 2061      | 848                | 1151   |
| 2023 Total                           | 1871     | 2298   | 2197   | 2080      | 1751               | 1273   |
| 2022 Total                           | 113      | 750    | 526    | 542       | 258                | 404    |
| 2024 Percentage                      | 50.57%   | 65.19% | 64%    | 61.63%    | 25.36%             | 34.42% |
| 2023 Percentage                      | 49.99%   | 61.39% | 58.7%  | 55.57%    | 46.78%             | 34.01% |
| 2022 Percentage                      | 4.2%     | 52%    | 38%    | 38.4%     | 17.7%              | 19.4%  |
| 2023-2024 % Change                   | 1.16%    | 6.19%  | 9.03%  | 10.91%    | -45.79%            | 1.21%  |
| 2022-2024 % Change                   | 1104.05% | 25.37% | 68.42% | 60.49%    | 43.28%             | 77.42% |

LGBTQ+ inclusive board diversity policies in the Fortune 1000 and the Nasdaq also exhibit notable increases, reflecting broader acceptance and integration of LGBTQ+ individuals within the corporate sector. As of 2024, 31.6% of Fortune 1000 companies and 50.6% of Nasdaq companies have implemented such policies.