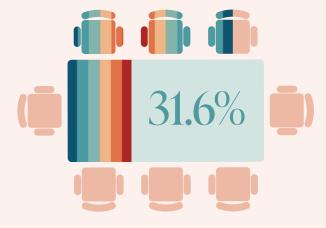

31.6% of Fortune 1000 companies have LGBTQ+ inclusive board diversity policies, with at least 74 out of 7,767 board seats held by LGBTQ+ individuals (less than 1%).

51% of Nasdaq companies have LGBTQ+ board diversity policies, compared to 49.9% in 2023 and only 4.2% before the implementation of the Nasdaq Rule in 2022. The Nasdaq Rule catalyzed a 12x increase between 2022-2023, followed by steady progress the following year.

## Key Findings Fortune 1000

Nearly a third of Fortune 1000 companies have LGBTQ+ inclusive board diversity policies.

LGBTQ+ inclusive board diversity policies in the Fortune 1000 and the Nasdaq also exhibit notable increases, reflecting broader acceptance and integration of LGBTQ+ individuals within the corporate sector. As of 2024, 31.6% of Fortune 1000 companies and 50.6% of Nasdaq companies have implemented such policies.