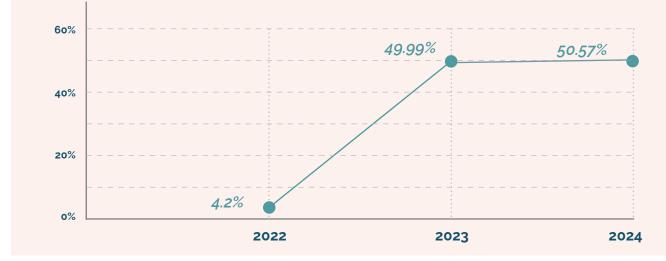

31.6% of Fortune 1000 companies have LGBTQ+ inclusive board diversity policies, with at least 74 out of 7,767 board seats held by LGBTQ+ individuals (less than 1%).

51% of Nasdaq companies have LGBTQ+ board diversity policies, compared to 49.9% in 2023 and only 4.2% before the implementation of the Nasdaq Rule in 2022. The Nasdaq Rule catalyzed a 12x increase between 2022-2023, followed by steady progress the following year.

# Key Findings Nasdaq

of Nasdaq companies 51% have LGBTQ+ board diversity policies.

| Nasdaq Exchange<br>(3.344 companies) | LGBTQ+   | Gender | Race   | Ethnicity | National<br>Origin | Age    |
|--------------------------------------|----------|--------|--------|-----------|--------------------|--------|
| 2024 Total                           | 1691     | 2180   | 2140   | 2061      | 848                | 1151   |
| 2023 Total                           | 1871     | 2298   | 2197   | 2080      | 1751               | 1273   |
| 2022 Total                           | 113      | 750    | 526    | 542       | 258                | 404    |
| 2024 Percentage                      | 50.57%   | 65.19% | 64%    | 61.63%    | 25.36%             | 34.42% |
| 2023 Percentage                      | 49.99%   | 61.39% | 58.7%  | 55.57%    | 46.78%             | 34.01% |
| 2022 Percentage                      | 4.2%     | 52%    | 38%    | 38.4%     | 17.7%              | 19.4%  |
| 2023-2024 % Change                   | 1.16%    | 6.19%  | 9.03%  | 10.91%    | -45.79%            | 1.21%  |
| 2022-2024 % Change                   | 1104.05% | 25.37% | 68.42% | 60.49%    | 43.28%             | 77.42% |