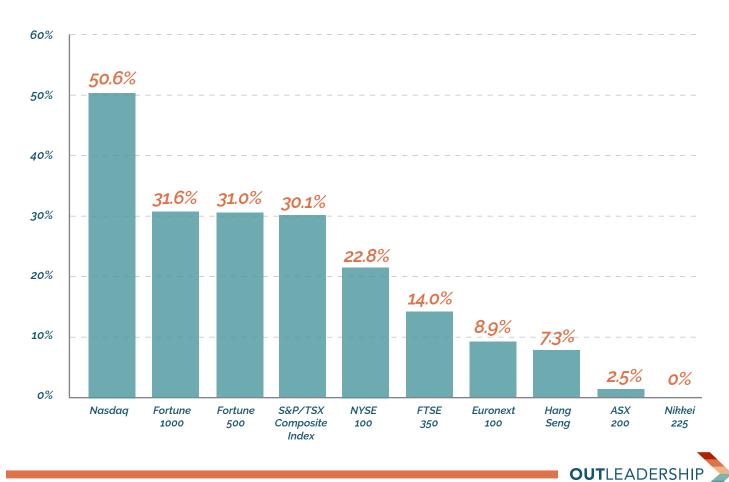

Progress varies across the world's leading indices. Globally, LGBTQ+ board diversity policies remain below 10%.

ASX 200 (2.5%), HSI (7.3%), Euronext 100 (8.9%), Nikkei 225 (0%). Higher percentages exist among the FTSE 350 (14%) and the S&P/TSX Composite Index (30.1%).

LGBTQ+ inclusive board diversity policies in the Fortune 1000 and the Nasdaq also exhibit notable increases, reflecting broader acceptance and integration of LGBTQ+ individuals within the corporate sector. As of 2024, 31.6% of Fortune 1000 companies and 50.6% of Nasdaq companies have implemented such policies.