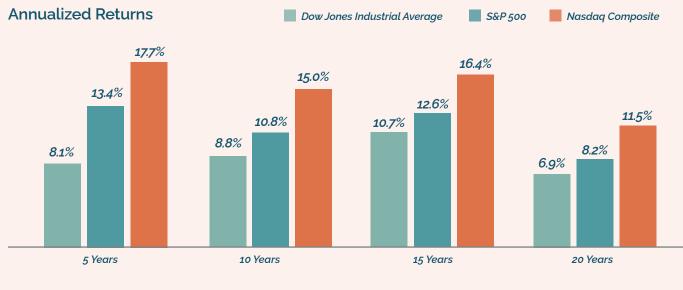

The success of the Nasdaq Rule challenges the notion that diversity policies are merely performative. Instead, they demonstrate that *well-designed policies can produce tangible outcomes*, The Nasdaq has emphasized the value of inclusivity and outperformed its competitors on a 20 year basis **this is no accident**.

moving beyond token representation to foster genuine inclusivity.

The many who pushed back on the policy when introduced feared that it would negatively impact the overall Nasdaq's performance. In response, other exchanges such as the NYSE have elected to adopt indirect approaches to board diversity that lack enforceability<sup>19</sup>. This notion has been proven false. In fact, the Nasdaq continues to outperform the S&P 500 and the Dow Jones, which do not have formal board diversity requirements<sup>20</sup>.

### U.S. Stock Market Indexes

Source: Nasdaq